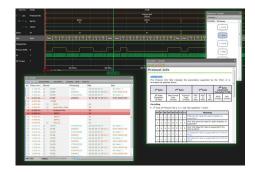

### Investigate test results

The Viewer provides a more detailed view of a test case to help users better understand a specific result. It allows visualization of the digital signals and associated timings for communications exchanged between the device under test and the test apparatus. The viewer supports ISO 14443 Type A, Type B, FeliCa and SWP.