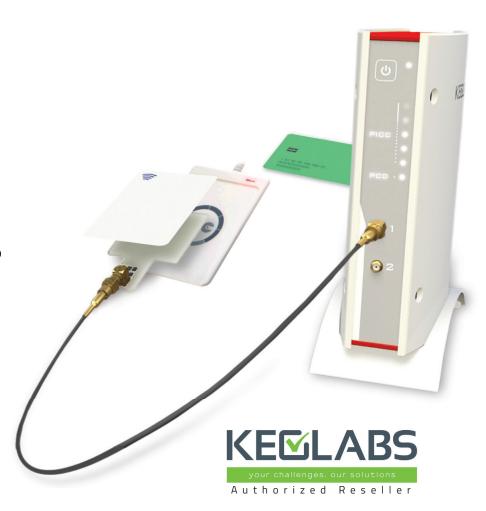

## SCRIPTIS™ Test Environment

SCRIPTIS™ software is a complete, open and simple testing environment. It runs on the user's PC and allows easy control of a range of software/hardware solutions designed for testing conformance of smart cards, card readers, related components and systems in accordance with relevant industry standards.

SCRIPTIS streamlines the testing process by providing interfaces for all activities essential to the test process including:

- Editor and debugger for viewing, creating, modifying and verifying test scripts
- Managment interface for controlling and automating test execution and viewing high-level results
- Viewer for visualization of signals associated with specific test cases.



#### Write or Modify Test Scripts

SCRIPTIS' integrated Editor provides an open script development environment based on the easy-to-use Python programming language.

From this environment, users can create their own test scripts or copy and modify the scripts provided as part of their KEOLABS test suites. An integrated debugging interface allows users to fully verify and validate their test scripts before running tests or test campaigns.

# **Communication Analyzer**

### Execute tests, view and report results

The Test Management Interface is designed to ease the organization and execution of a test suite. This interface provides functionalities for configuring the test environment, coordinating test execution, viewing test results and creating reports.

### Investigate test results

Th