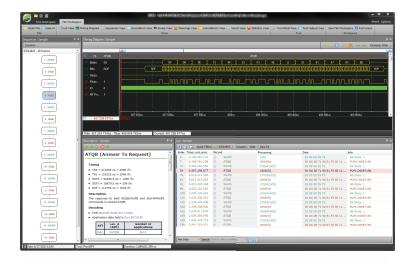

### Investigate test results

The Viewer provides a more detailed view of a test case to help users better understand a specific result. It allows visualization of the digital signals and associated timings for communications exchanged between the device under test and the test apparatus. The viewer supports ISO 14443 Type A, Type B, FeliCa and SWP.